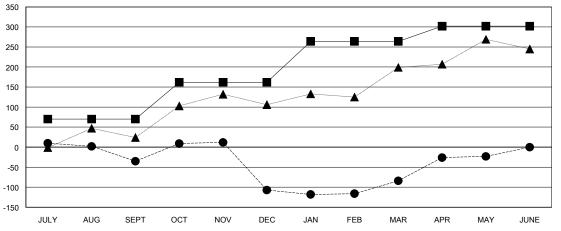

#### GOALS AND ACTUAL MEMBERS CUMULATIVE

| -■- NEW MEMBER GROWTH NET GOAL    |  |
|-----------------------------------|--|
| - ● - NEW MEMBER GROWTH ACTUAL    |  |
| - ▲ - LAST YEAR MEMBERSHIP ACTUAL |  |
|                                   |  |
|                                   |  |
|                                   |  |