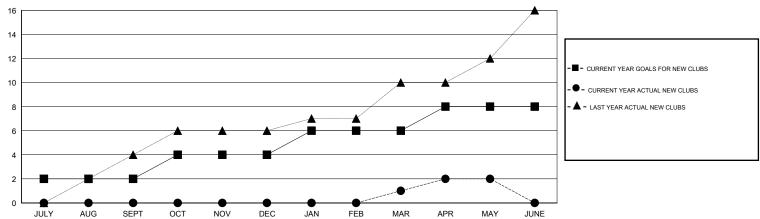

of: 5/31/2017

# GMT: DATUK NAGARATNAM

## **LOCATION PHILIPPINES**

**GMT CA** 

| Clubs  RESULTS FOR 2016-2017 |   |   |   | Members  RESULTS FOR 2016-2017 |     |     |     |
|------------------------------|---|---|---|--------------------------------|-----|-----|-----|
|                              |   |   |   |                                |     |     |     |
| JULY/AUG/SEPT                | 2 | 0 | 2 | JULY/AUG/SEPT                  | 70  | 60  | 95  |
| OCT/NOV/DEC                  | 2 | 0 | 6 | OCT/NOV/DEC                    | 92  | 108 | 180 |
| JAN/FEB/MAR                  | 2 | 1 | 1 | JAN/FEB/MAR                    | 102 | 72  | 49  |
| APR/MAY/JUNE                 | 2 | 1 | 0 | APR/MAY/JUNE                   | 38  | 72  | 11  |

#### GOALS AND ACTUAL NEW CLUBS CUMULATIVE



#### GOALS AND ACTUAL MEMBERS CUMULATIVE



| -■- NEW MEMBER GROWTH NET GOAL    |  |
|-----------------------------------|--|
| - ● - NEW MEMBER GROWTH ACTUAL    |  |
| - ▲ - LAST YEAR MEMBERSHIP ACTUAL |  |
|                                   |  |
|                                   |  |
|                                   |  |

| DROPPED CLUBS: 9 |     |
|------------------|-----|
| DROPPED MEMBERS  |     |
| DECEASED         | 5   |
| CLUB CANCELLED   | 174 |
| OTHER            | 156 |
| TOTAL            | 335 |

| 46 CLUBS OF 70 ADDED 1 OR MORE | GENDER DISTRIBUTION |                                |  |
|--------------------------------|---------------------|--------------------------------|--|
| NEW MEMBERS                    | MALE<br>FEMALE      | 1,076 (53.14%)<br>949 (46.86%) |